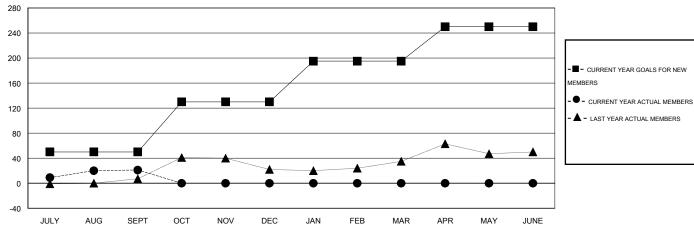

#### GOALS AND ACTUAL MEMBERS CUMULATIVE

| DROPPED CLUBS: 0  DROPPED MEMBERS |              | 21 CLUBS OF 45 ADDED 1 OR MORE NEW MEMBERS | GENDER DISTRIBU<br>MALE<br>FEMALE     | NTION<br>888 (69.21%)<br>395 (30.79%) |            |
|-----------------------------------|--------------|--------------------------------------------|---------------------------------------|---------------------------------------|------------|
| DECEASED  CLUB CANCELLED  OTHER   | 3<br>0<br>49 | CLICK HERE FOR HEALTH ASSESSMENT DATA      | FAMILY UNIT MEMBERS HEAD OF HOUSEHOLD |                                       | 283<br>128 |
| TOTAL                             | 52           |                                            | NON-HEAD OF HOUSEHOL                  | D                                     | 155        |